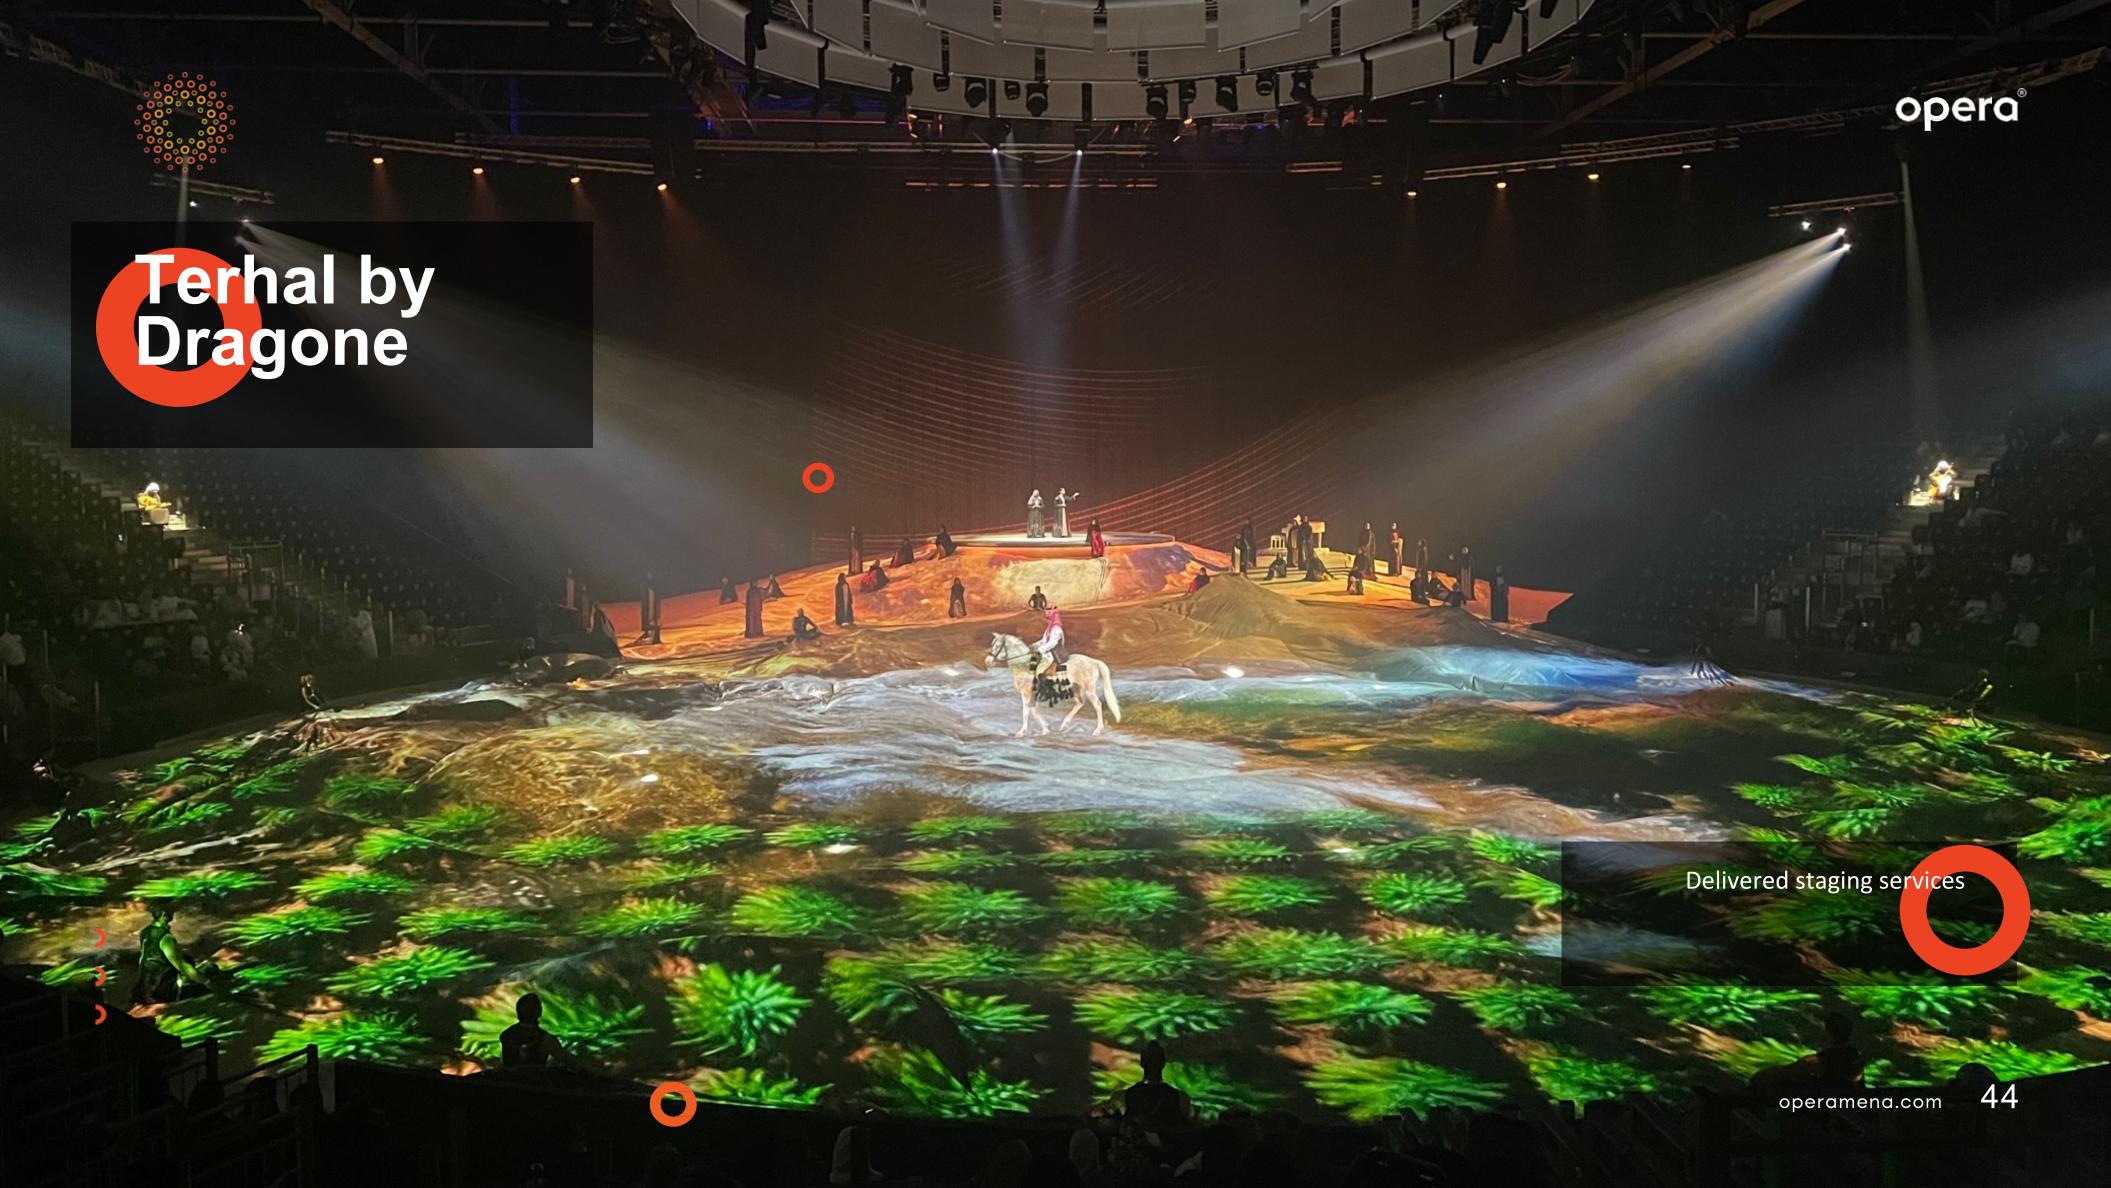

de professional rigging and trussing solutions to safely suspend and support lighting, audio, and video equipment. Our experienced rigging team ensures the structural integrity of installations, complying with industry safety standards and regulations.

- Columbus McKinnon Electric Hoists.
- Kinesys Show Control Systems Lite Trussing.
- Prolyte Trussing.
- Slick Trussing.
- Milos Trussing.













Concept & Design For conferences, seminars, and corporate events, we offer comprehensive conference systems, including audio reinforcement, interpretation systems, voting systems, and simultaneous translation equipment. Our solutions ensure clear communication and seamless coordination, facilitating effective information exchange.





## Previous Projects







































## opera®



0

O