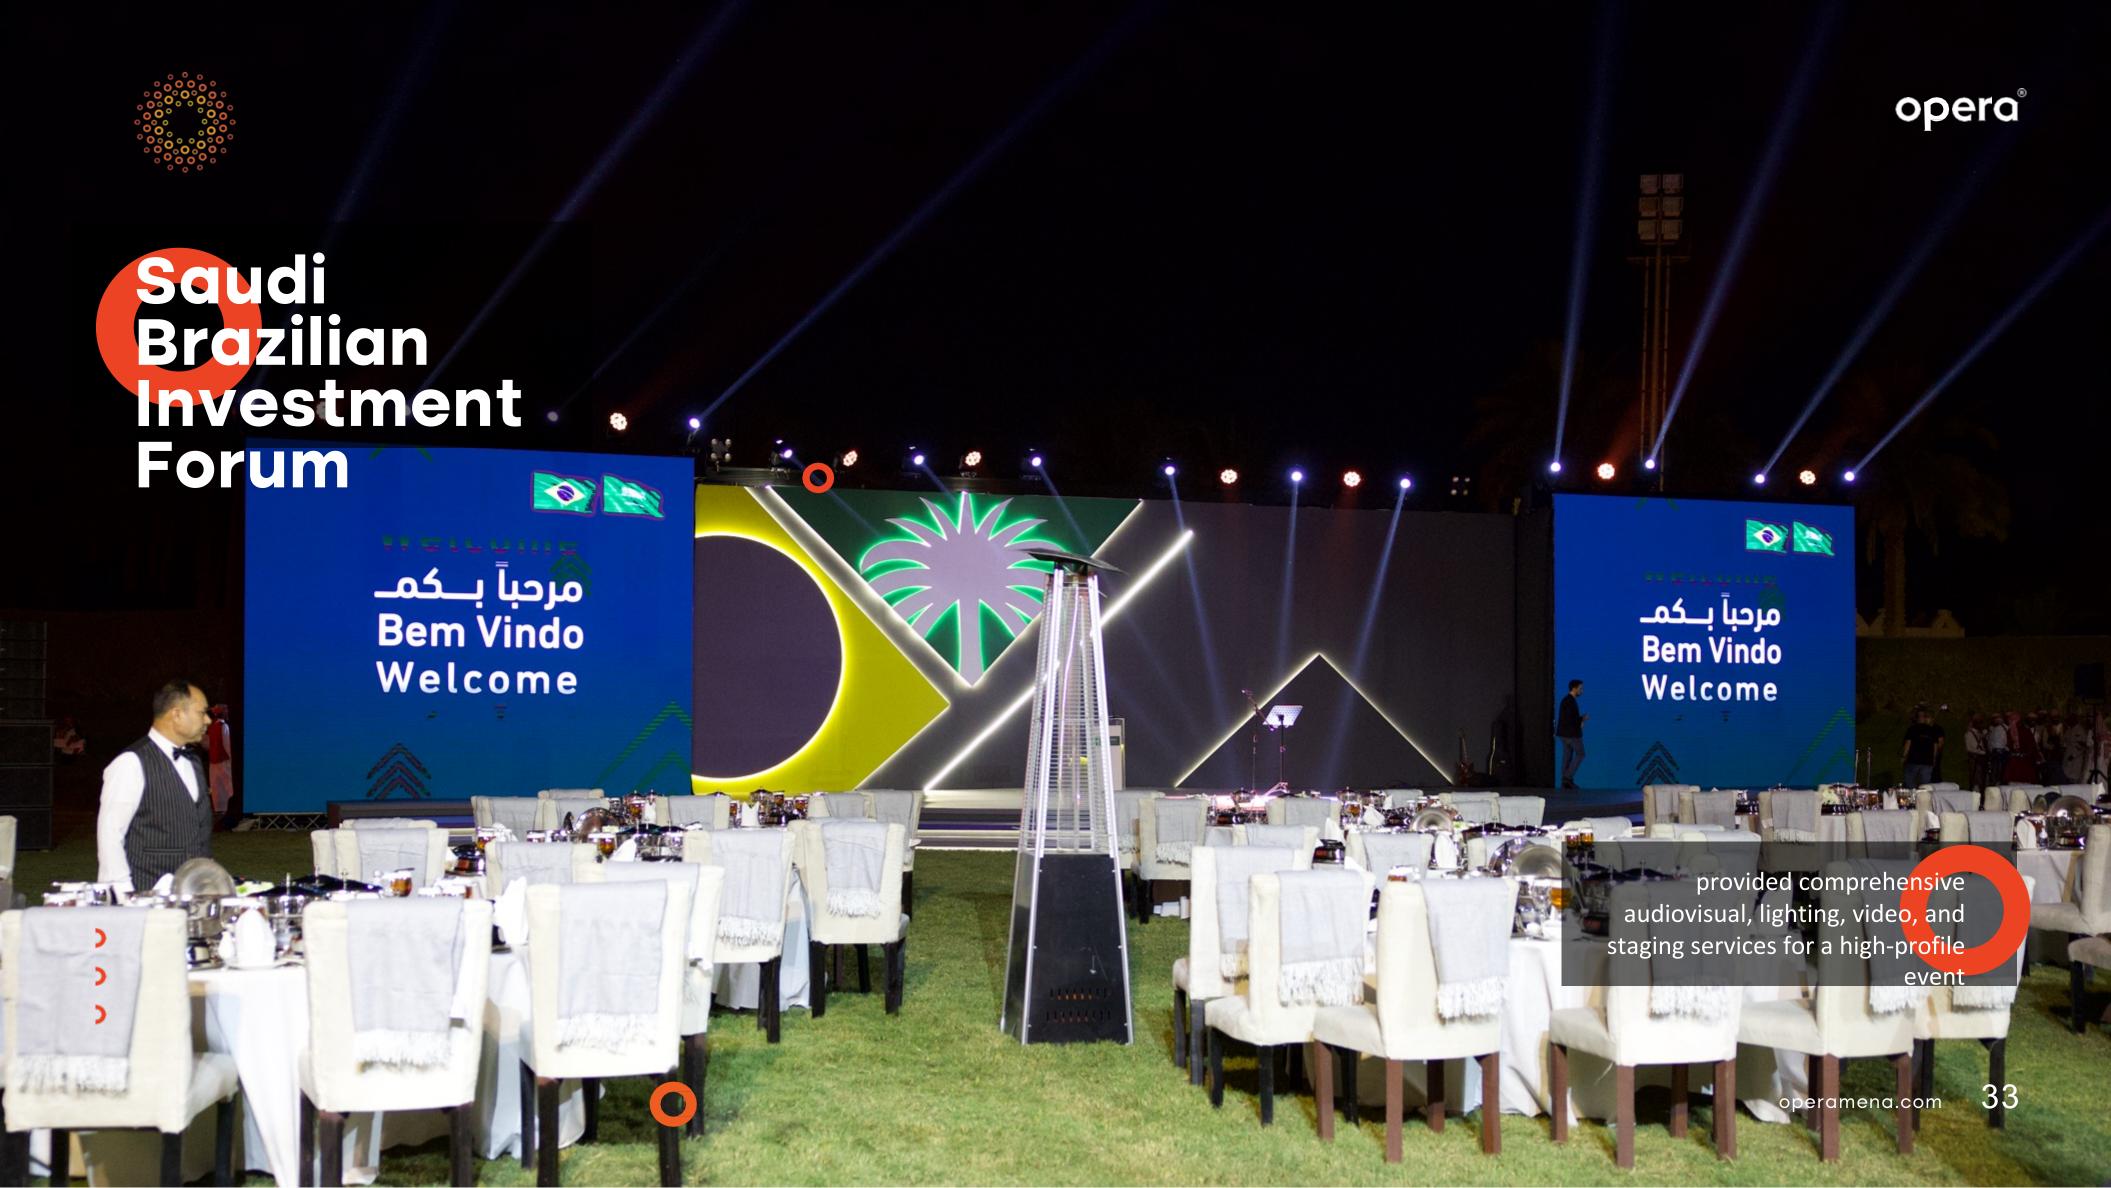

ing Trussing

We provide professional rigging and trussing solutions to safely suspend and support lighting, audio, and video equipment. Our experienced rigging team ensures the structural integrity of installations, complying with industry safety standards and regulations.

- Columbus McKinnon Electric Hoists.
- Kinesys Show Control Systems Lite Trussing.
- Prolyte Trussing.
- Slick Trussing.
- Milos Trussing.













Concept & Design For conferences, seminars, and corporate events, we offer comprehensive conference systems, including audio reinforcement, interpretation systems, voting systems, and simultaneous translation equipment. Our solutions ensure clear communication and seamless coordination, facilitating effective information exchange.





## Previous Projects







































## opera®



0

O