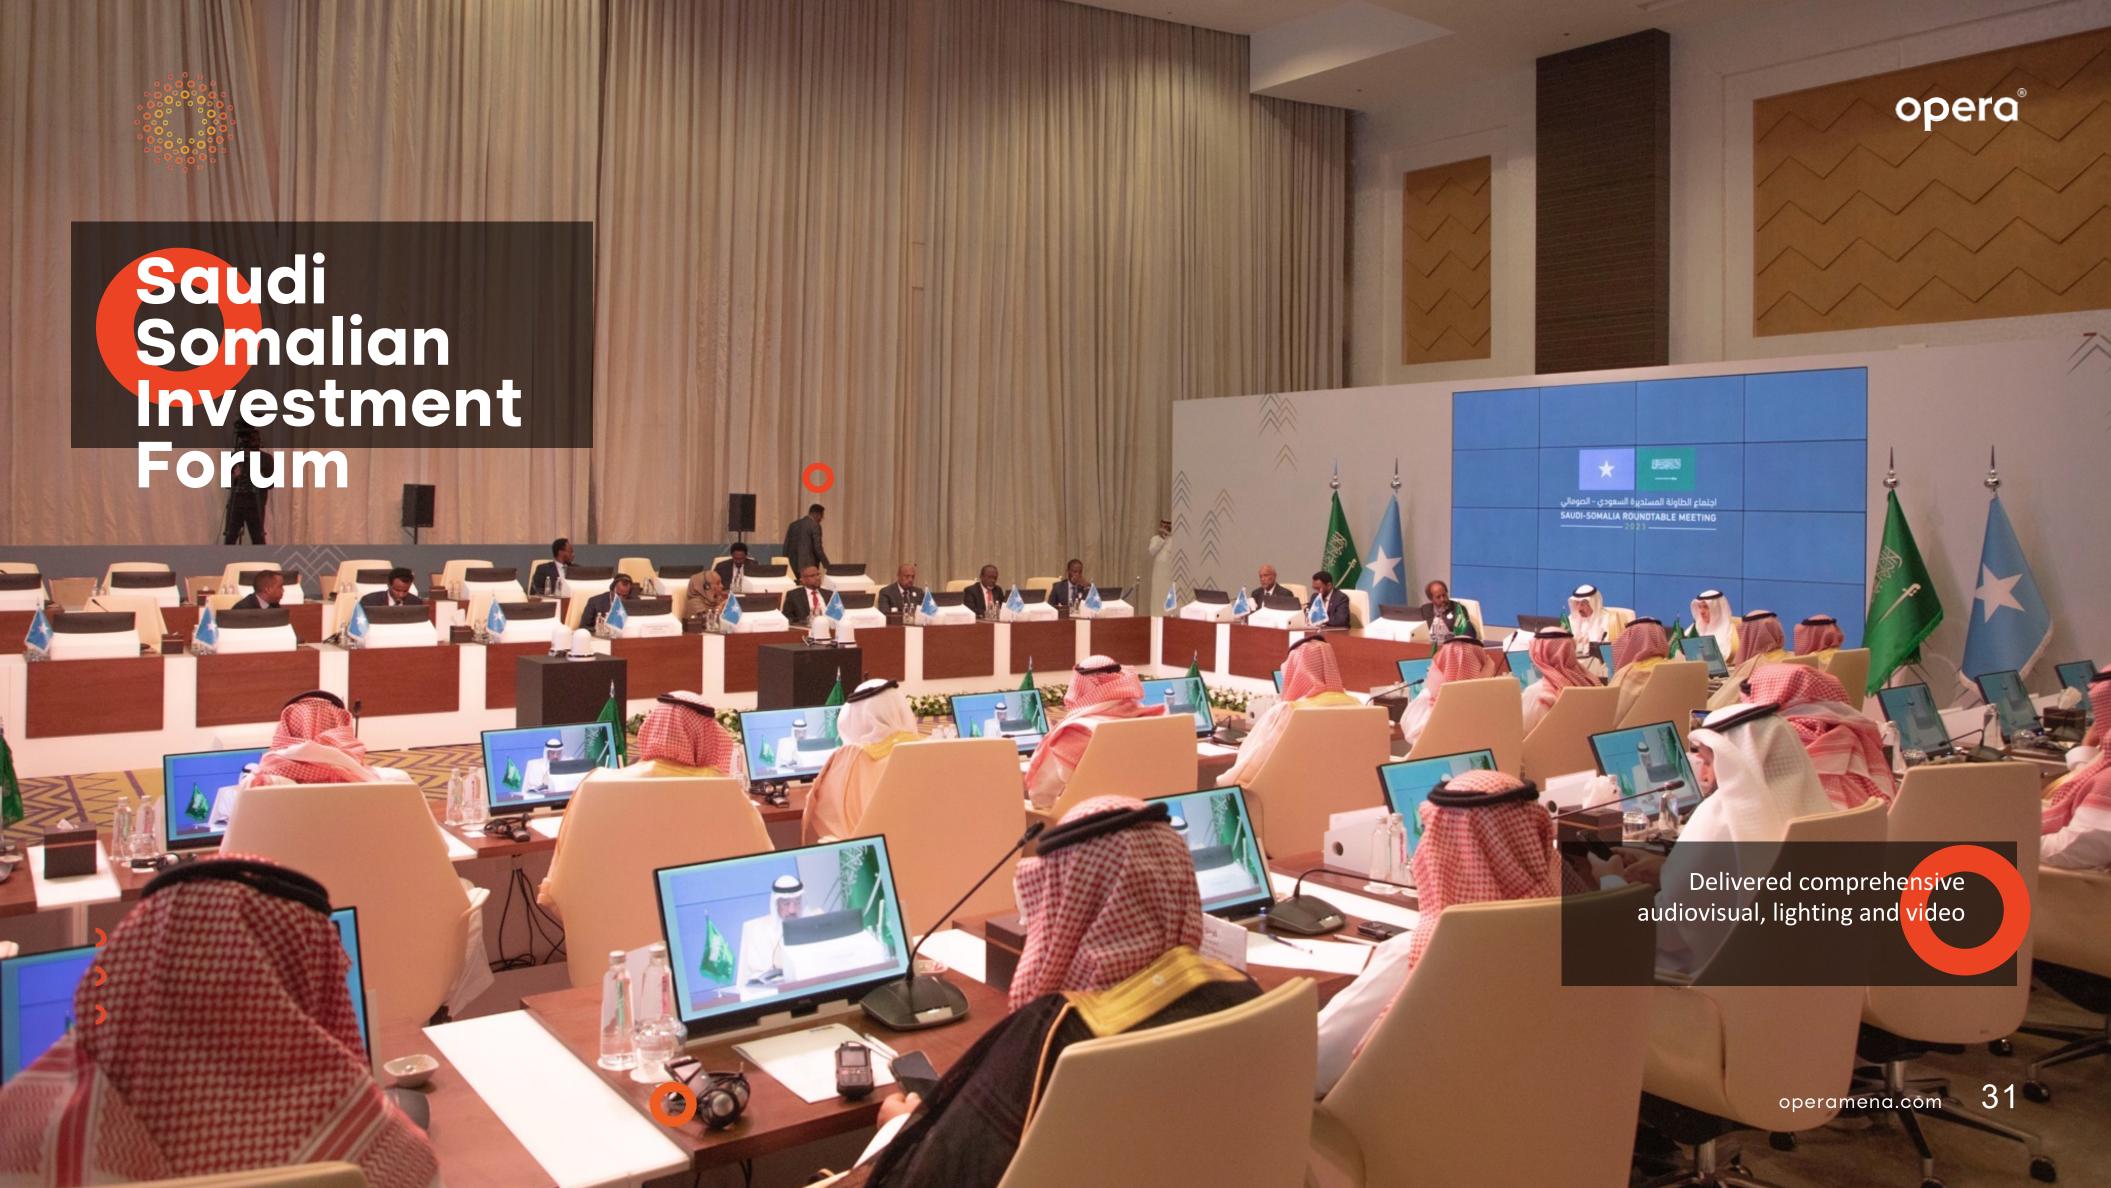

Rigging Trussing

We provide professional rigging and trussing solutions to safely suspend and support lighting, audio, and video equipment. Our experienced rigging team ensures the structural integrity of installations, complying with industry safety standards and regulations.

- Columbus McKinnon Electric Hoists.
- Kinesys Show Control Systems Lite Trussing.
- Prolyte Trussing.
- Slick Trussing.
- Milos Trussing.













Concept & Design For conferences, seminars, and corporate events, we offer comprehensive conference systems, including audio reinforcement, interpretation systems, voting systems, and simultaneous translation equipment. Our solutions ensure clear communication and seamless coordination, facilitating effective information exchange.





## Previous Projects







































## opera®



0

O