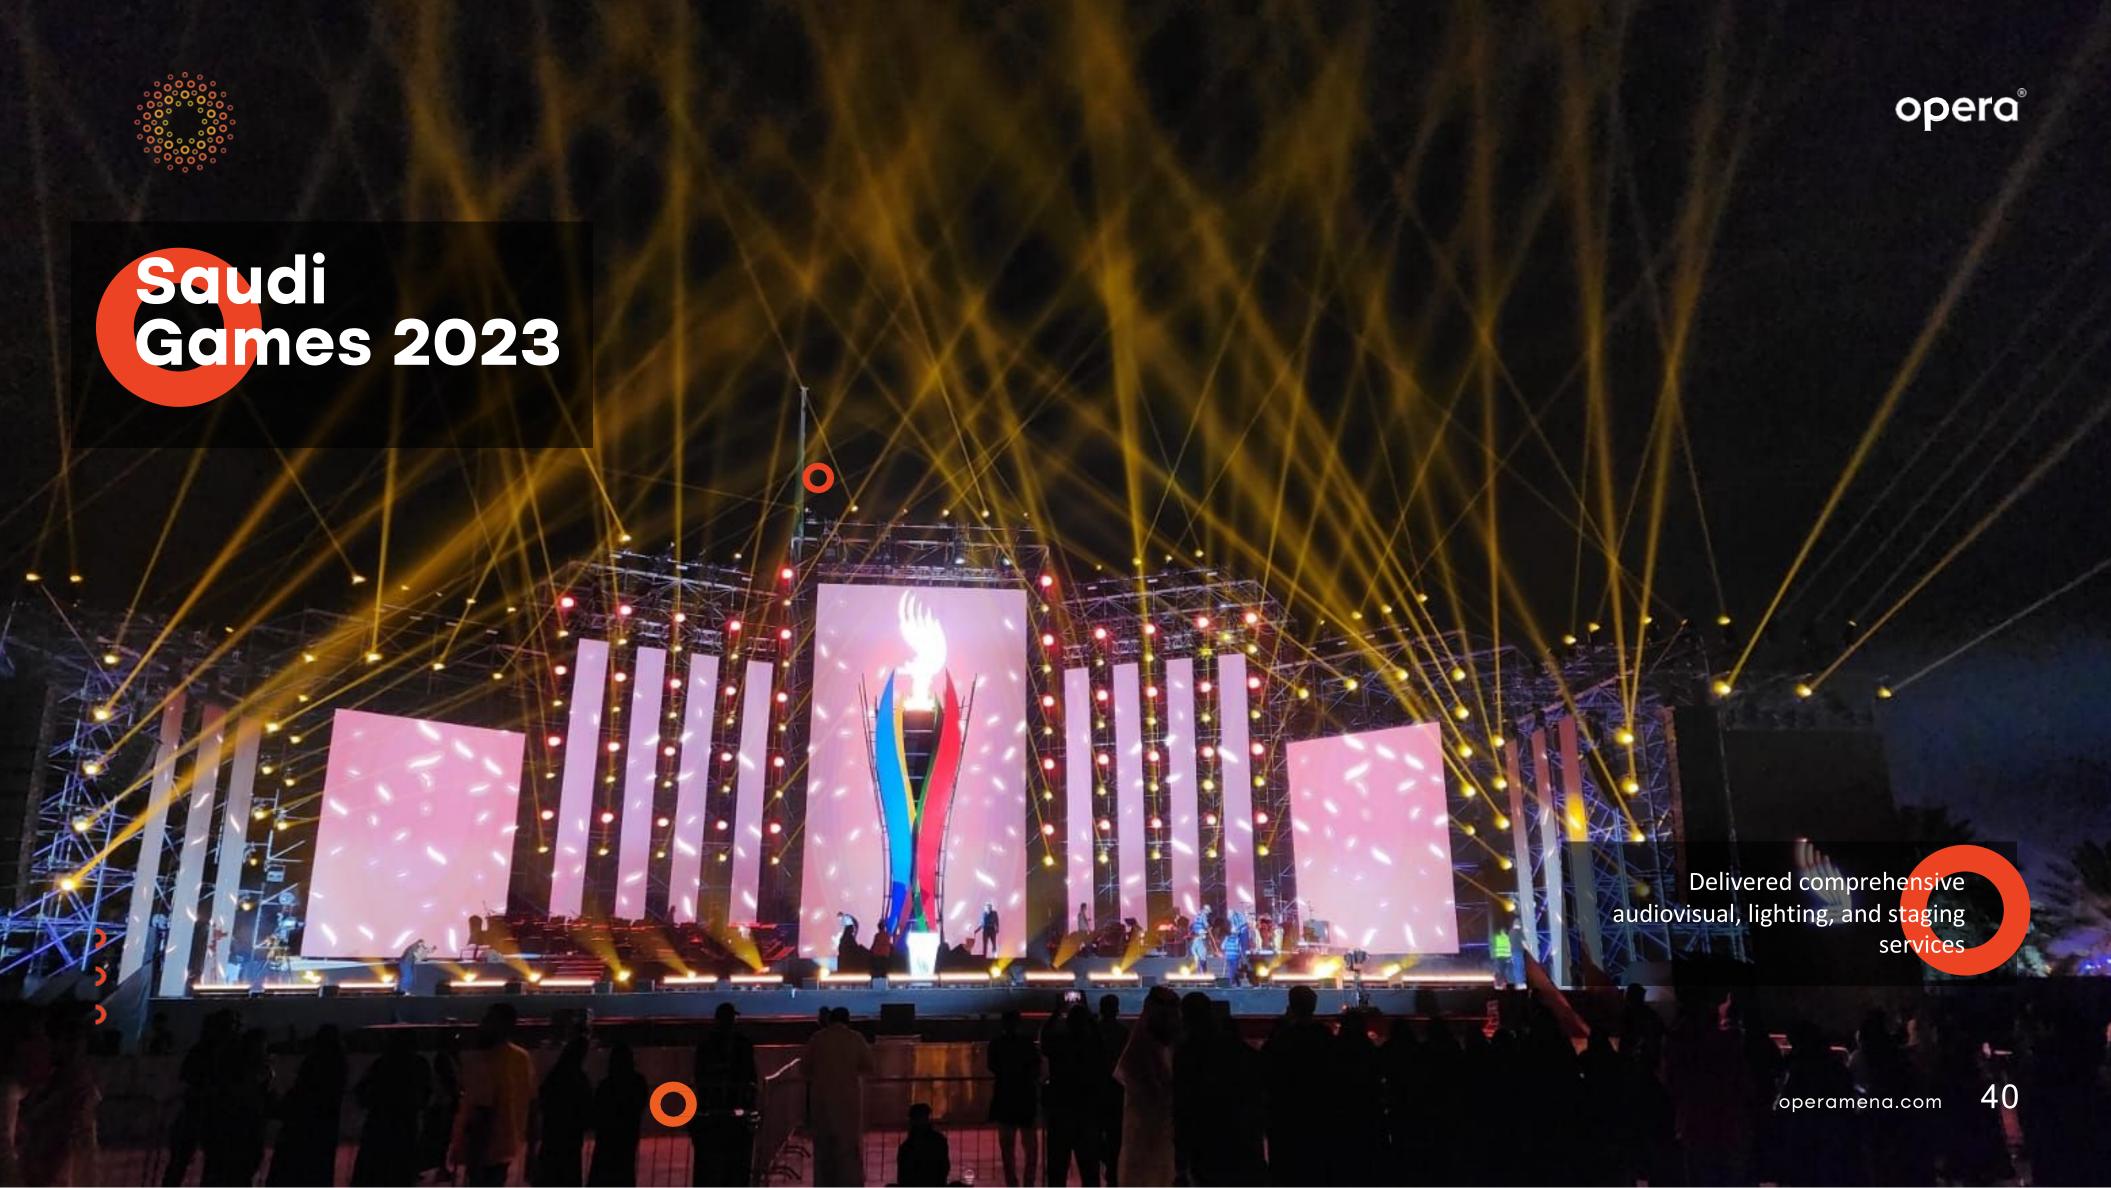

We provide professional rigging and trussing solutions to safely suspend and support lighting, audio, and video equipment. Our experienced rigging team ensures the structural integrity of installations, complying with industry safety standards and regulations.

- Columbus McKinnon Electric Hoists.
- Kinesys Show Control Systems Lite Trussing.
- Prolyte Trussing.
- Slick Trussing.
- Milos Trussing.













Concept & Design For conferences, seminars, and corporate events, we offer comprehensive conference systems, including audio reinforcement, interpretation systems, voting systems, and simultaneous translation equipment. Our solutions ensure clear communication and seamless coordination, facilitating effective information exchange.





## Previous Projects







































## opera®



0

O