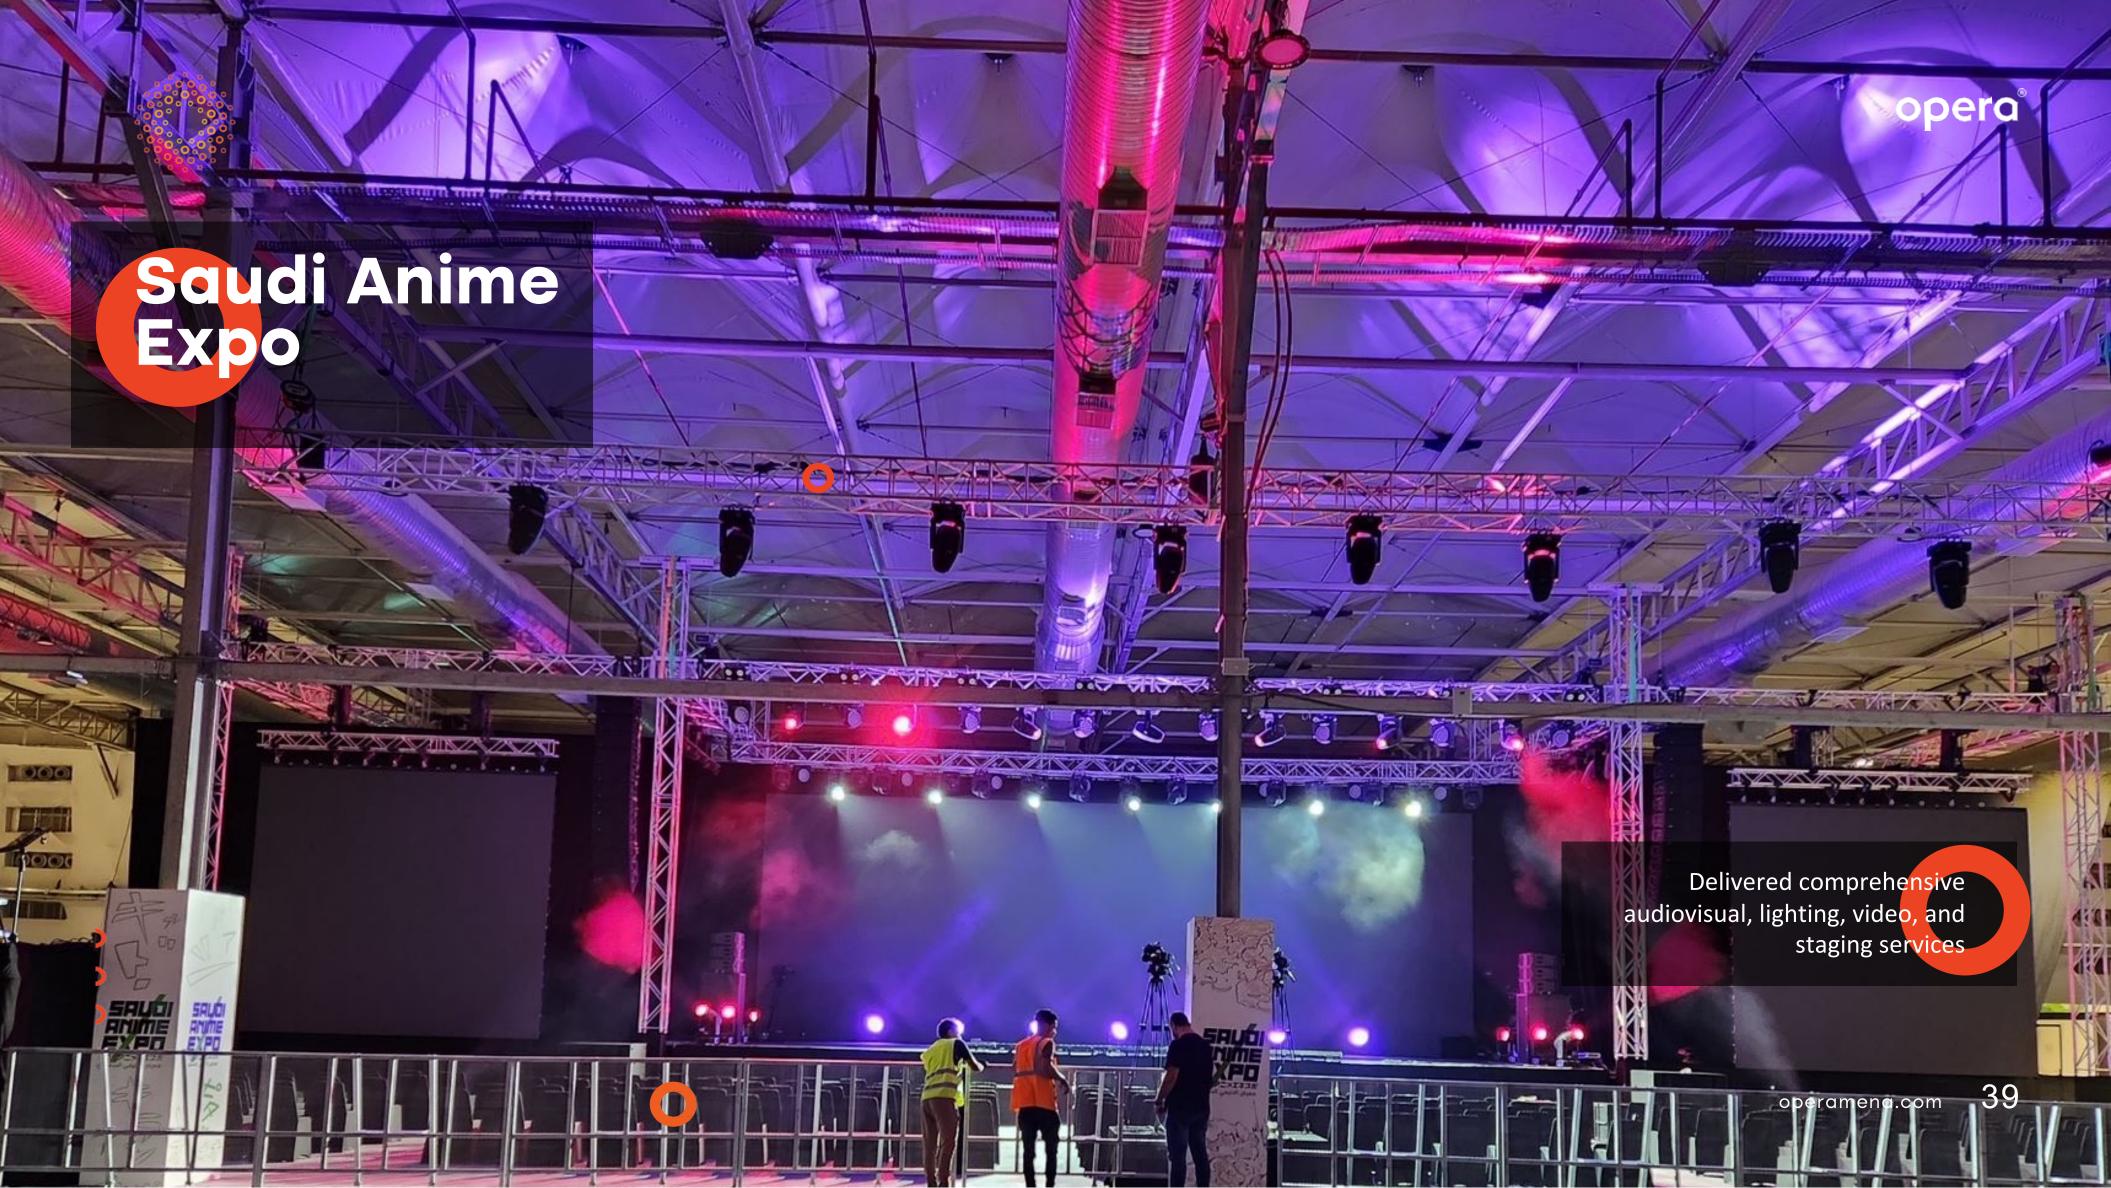

We provide professional rigging and trussing solutions to safely suspend and support lighting, audio, and video equipment. Our experienced rigging team ensures the structural integrity of installations, complying with industry safety standards and regulations.

- Columbus McKinnon Electric Hoists.
- Kinesys Show Control Systems Lite Trussing.
- Prolyte Trussing.
- Slick Trussing.
- Milos Trussing.













Concept & Design For conferences, seminars, and corporate events, we offer comprehensive conference systems, including audio reinforcement, interpretation systems, voting systems, and simultaneous translation equipment. Our solutions ensure clear communication and seamless coordination, facilitating effective information exchange.





## Previous Projects







































## opera®



0

O