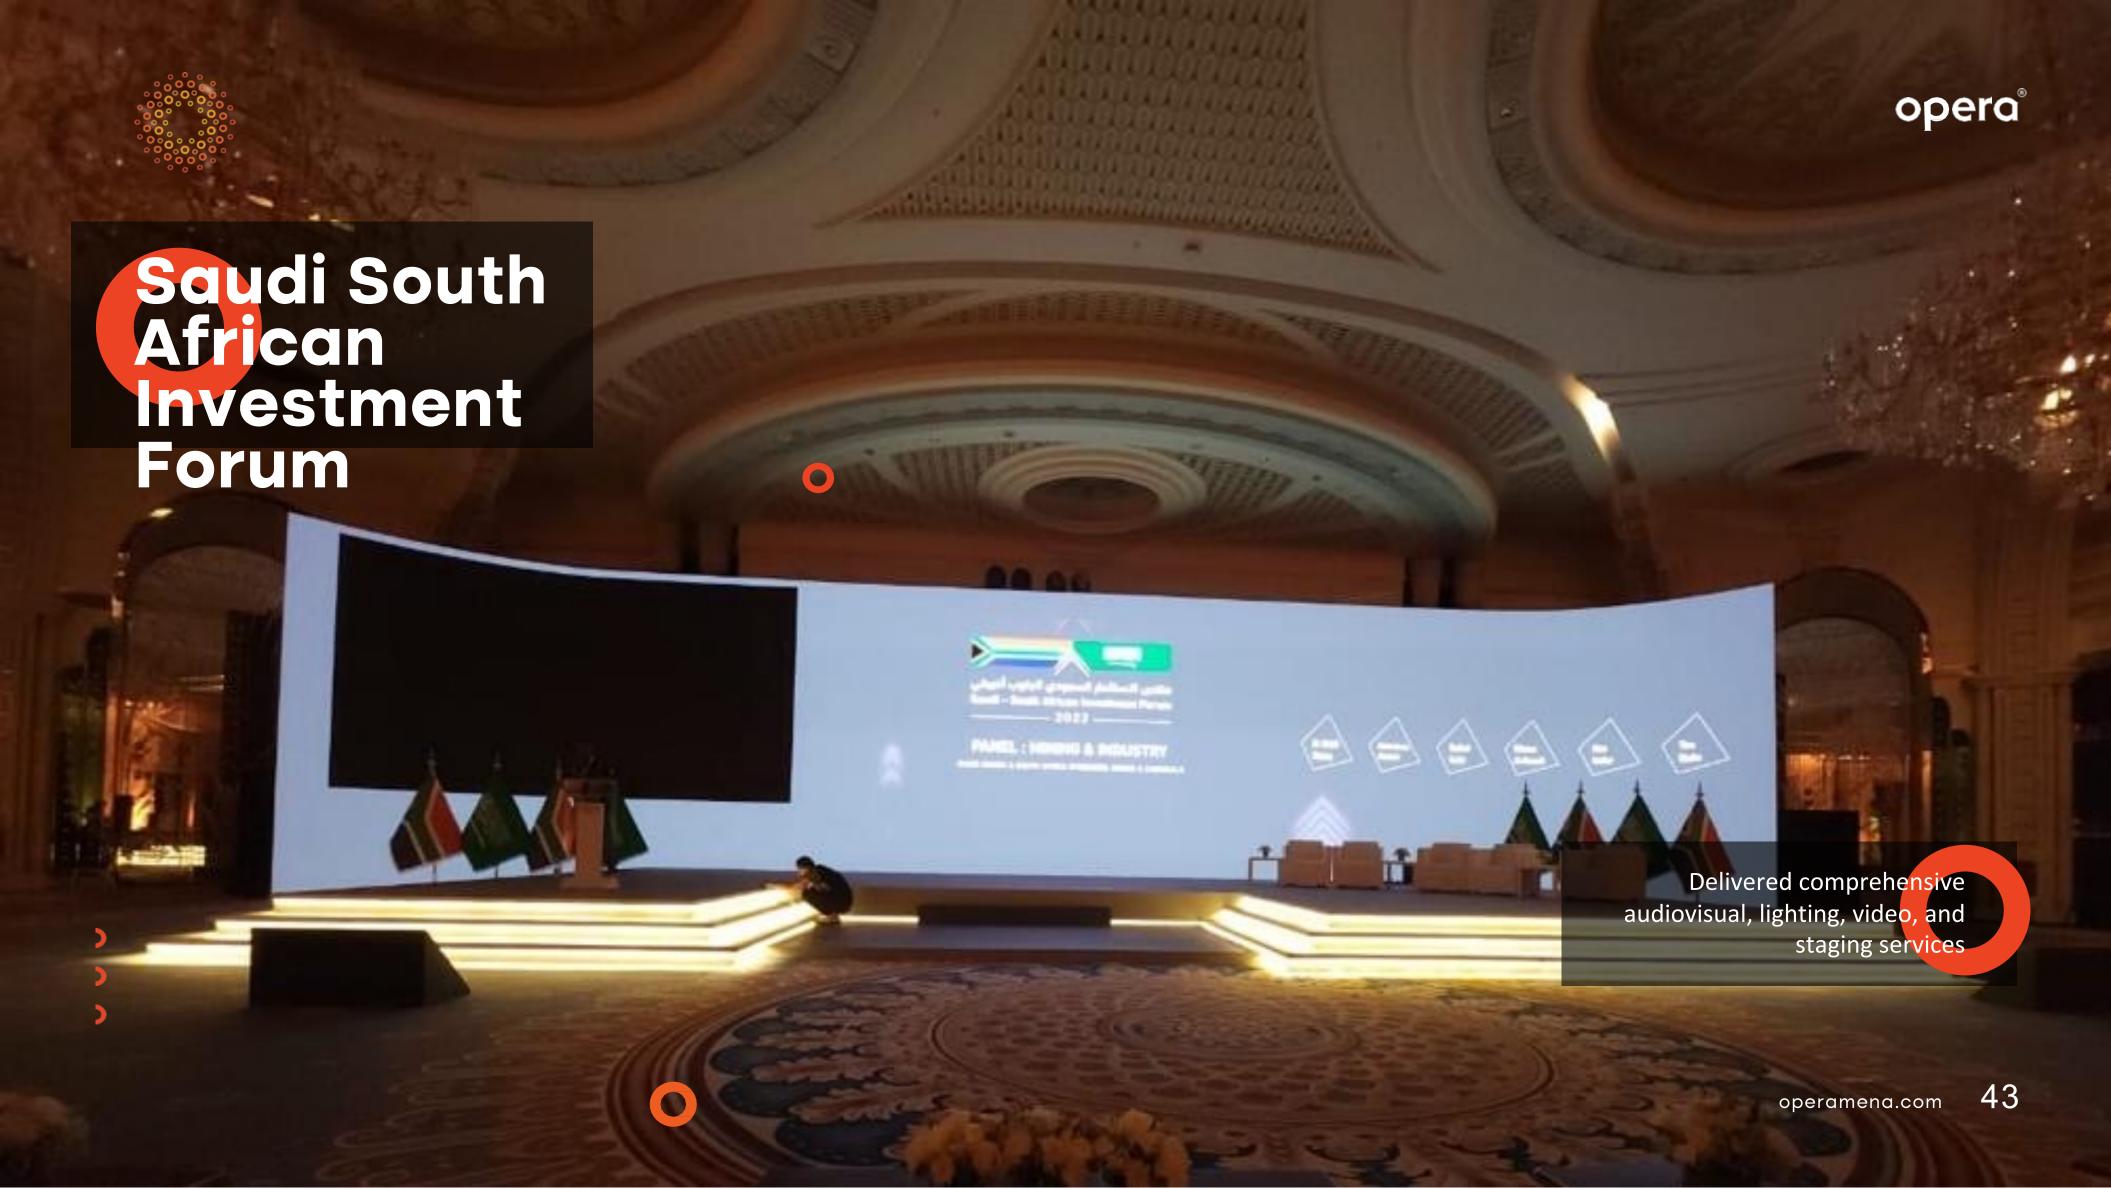

vide professional rigging and trussing solutions to safely suspend and support lighting, audio, and video equipment. Our experienced rigging team ensures the structural integrity of installations, complying with industry safety standards and regulations.

- Columbus McKinnon Electric Hoists.
- Kinesys Show Control Systems Lite Trussing.
- Prolyte Trussing.
- Slick Trussing.
- Milos Trussing.













Concept & Design For conferences, seminars, and corporate events, we offer comprehensive conference systems, including audio reinforcement, interpretation systems, voting systems, and simultaneous translation equipment. Our solutions ensure clear communication and seamless coordination, facilitating effective information exchange.





## Previous Projects







































## opera®



0

O