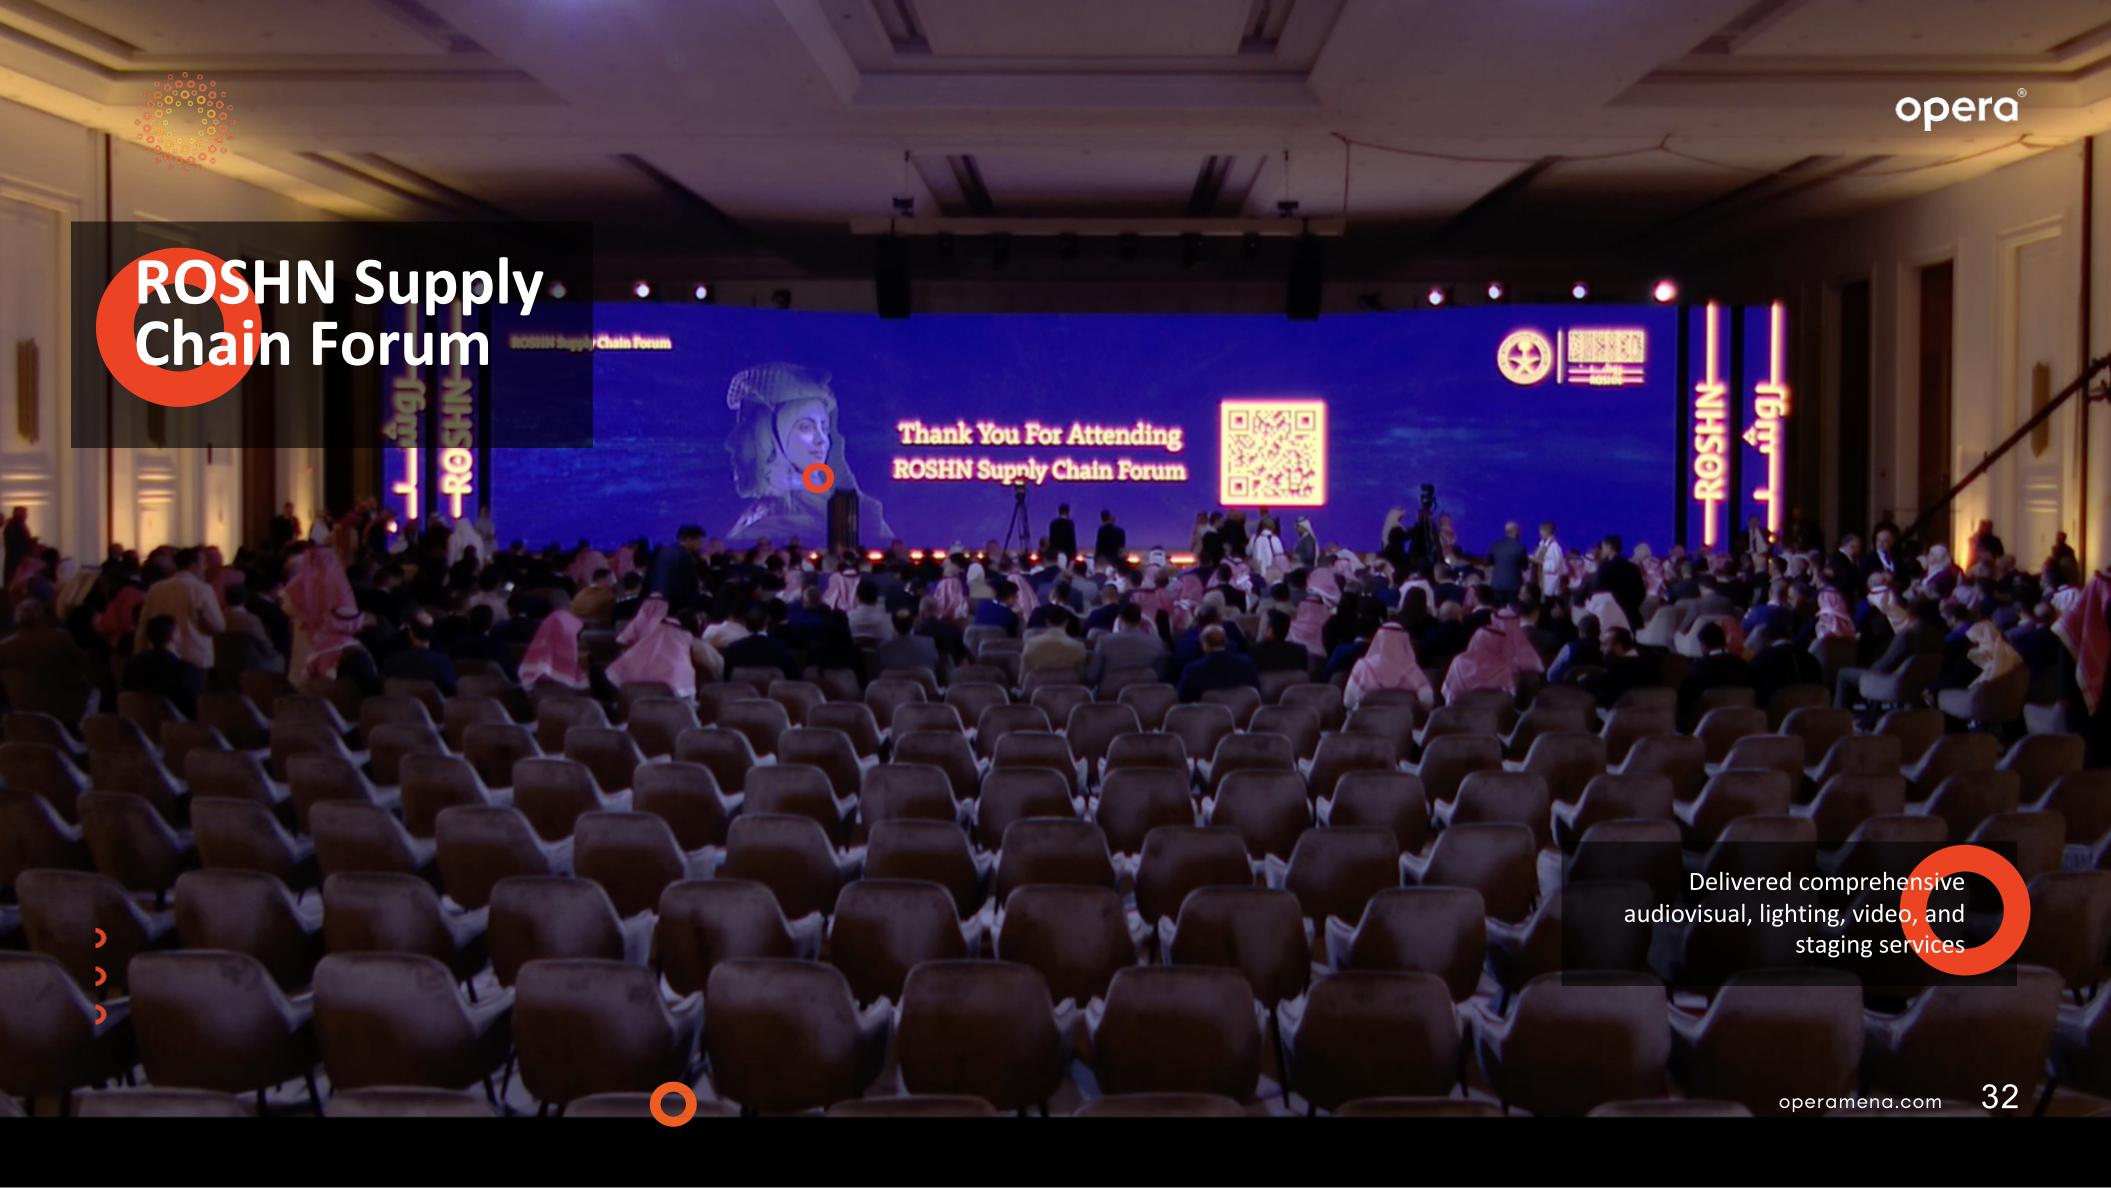

gging Trussing

We provide professional rigging and trussing solutions to safely suspend and support lighting, audio, and video equipment. Our experienced rigging team ensures the structural integrity of installations, complying with industry safety standards and regulations.

- Columbus McKinnon Electric Hoists.
- Kinesys Show Control Systems Lite Trussing.
- Prolyte Trussing.
- Slick Trussing.
- Milos Trussing.













Concept & Design For conferences, seminars, and corporate events, we offer comprehensive conference systems, including audio reinforcement, interpretation systems, voting systems, and simultaneous translation equipment. Our solutions ensure clear communication and seamless coordination, facilitating effective information exchange.





## Previous Projects







































## opera®



0

O