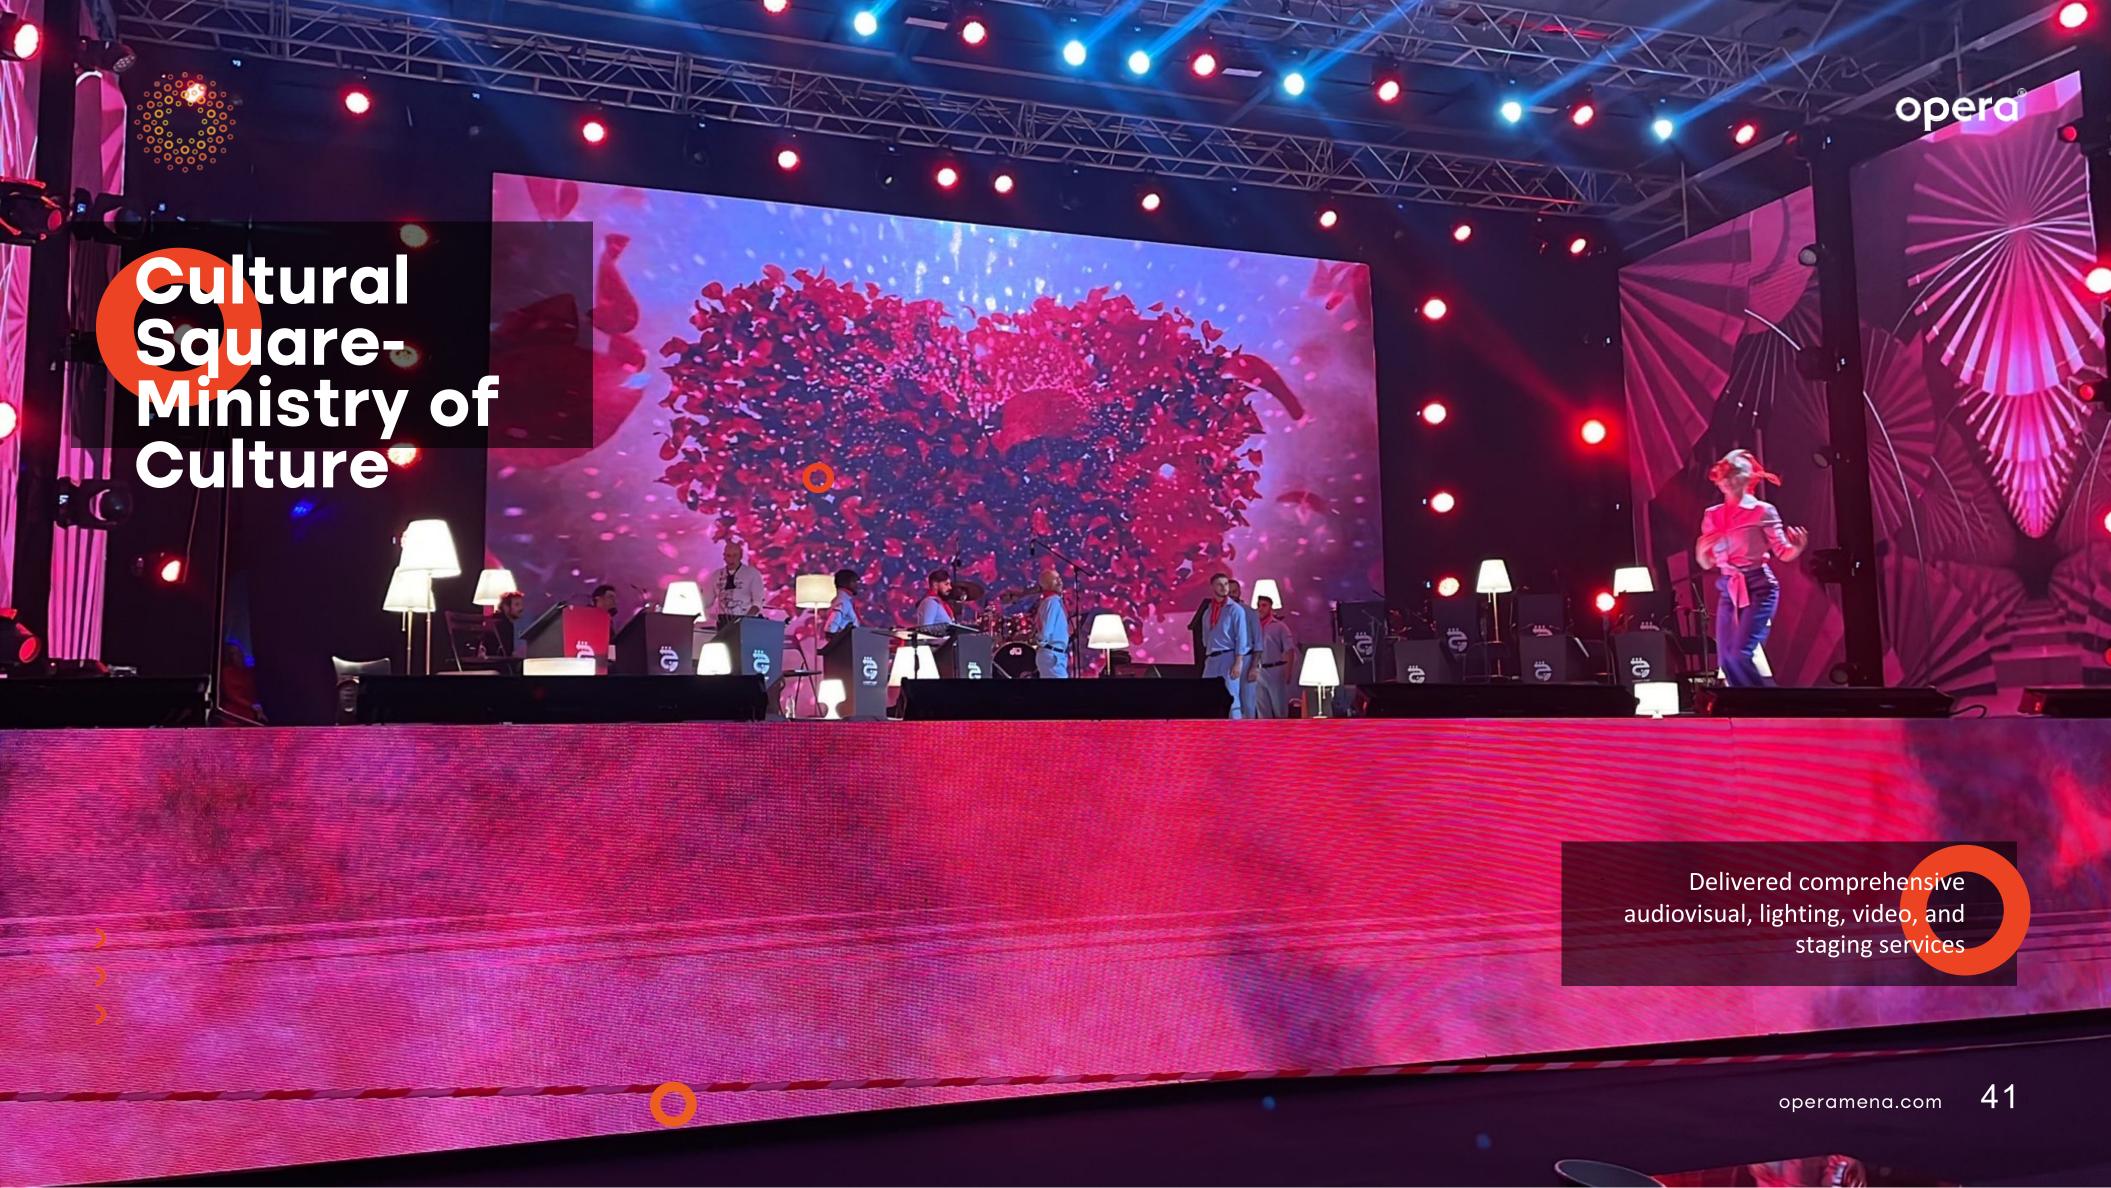

provide professional rigging and trussing solutions to safely suspend and support lighting, audio, and video equipment. Our experienced rigging team ensures the structural integrity of installations, complying with industry safety standards and regulations.

- Columbus McKinnon Electric Hoists.
- Kinesys Show Control Systems Lite Trussing.
- Prolyte Trussing.
- Slick Trussing.
- Milos Trussing.













Concept & Design For conferences, seminars, and corporate events, we offer comprehensive conference systems, including audio reinforcement, interpretation systems, voting systems, and simultaneous translation equipment. Our solutions ensure clear communication and seamless coordination, facilitating effective information exchange.





## Previous Projects







































## opera®



0

O