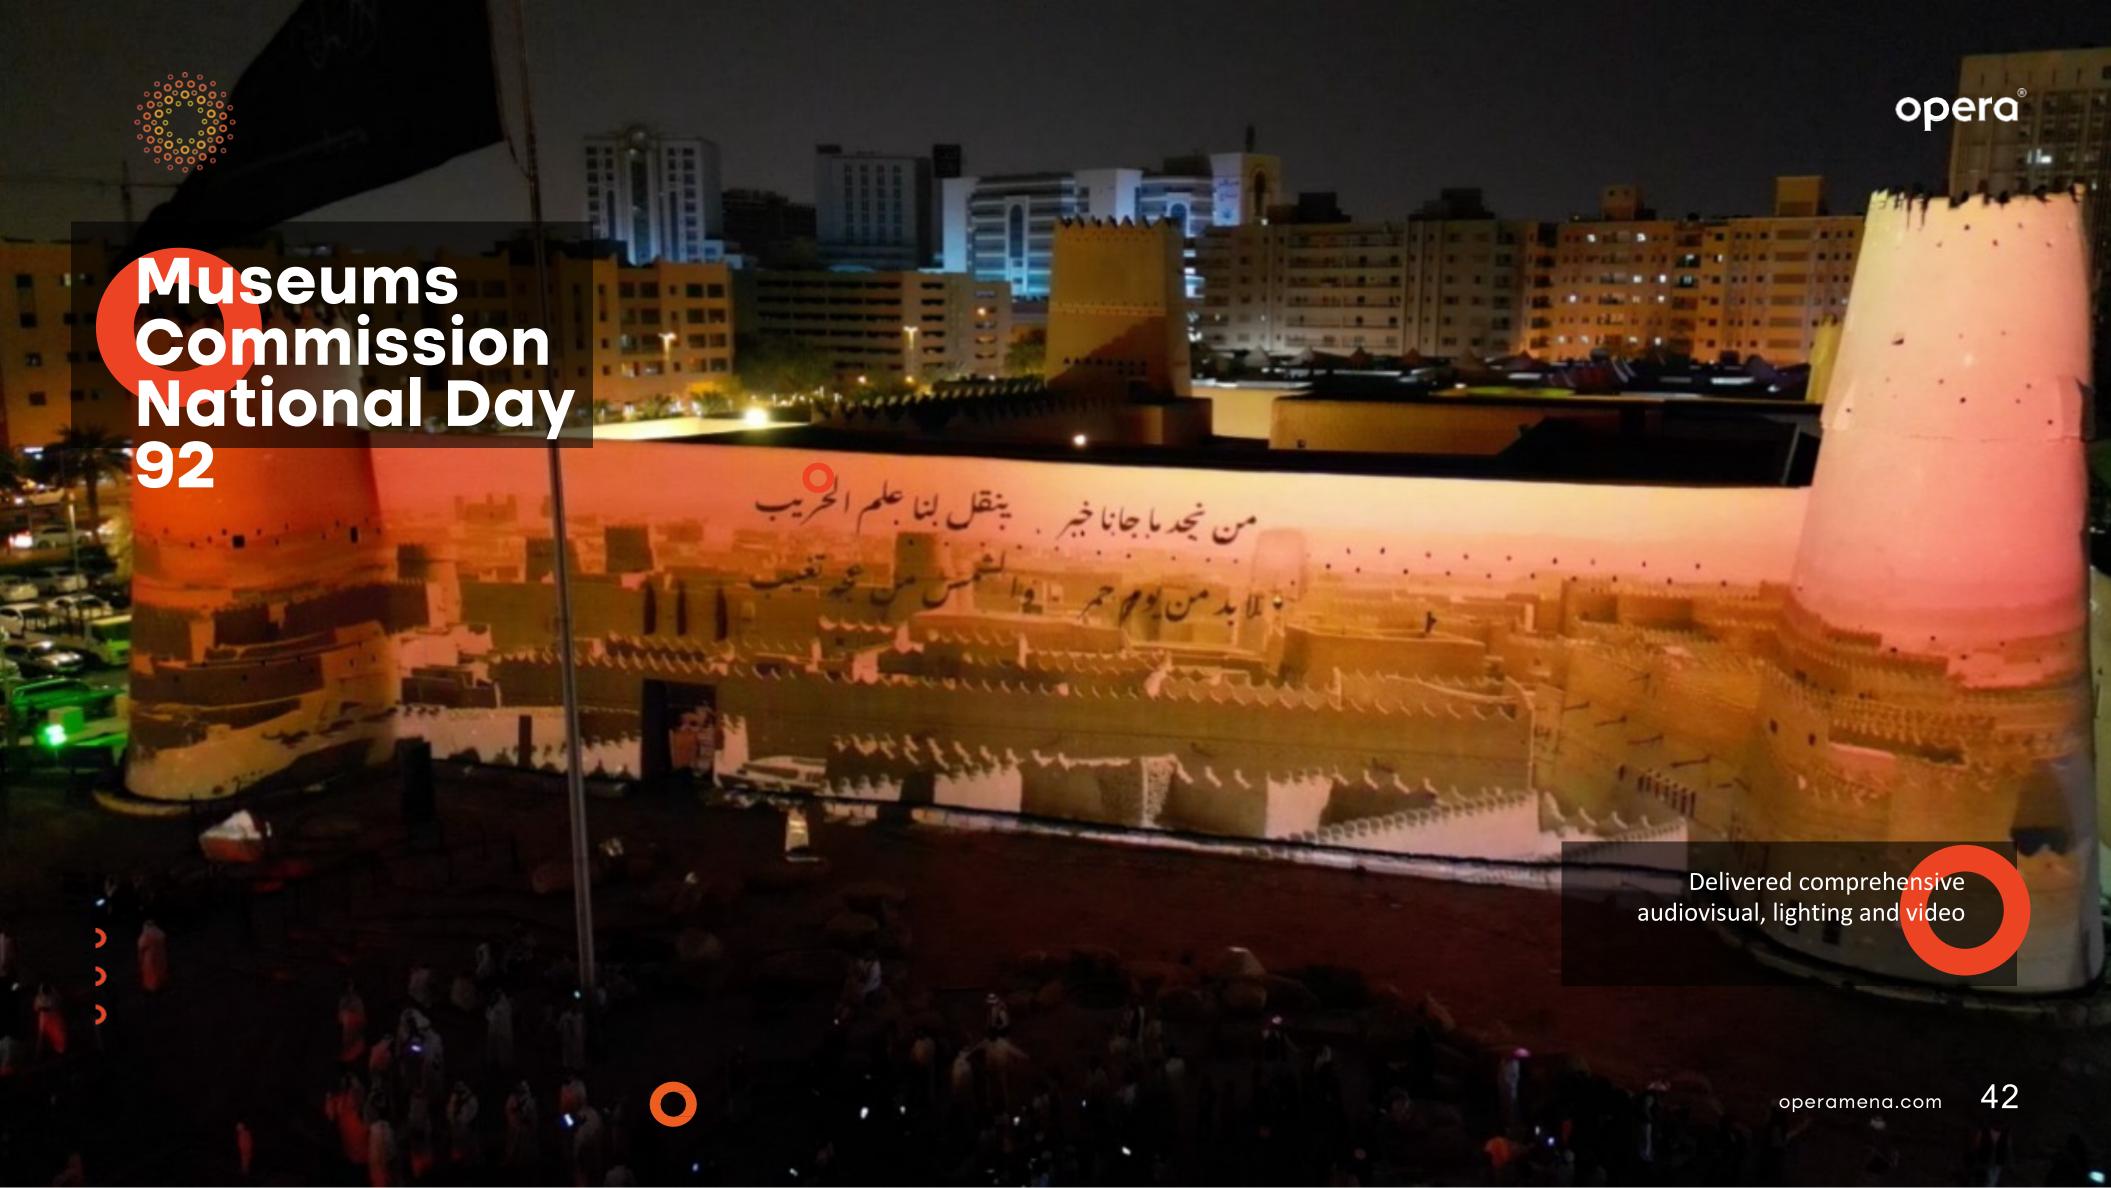

rovide professional rigging and trussing solutions to safely suspend and support lighting, audio, and video equipment. Our experienced rigging team ensures the structural integrity of installations, complying with industry safety standards and regulations.

- Columbus McKinnon Electric Hoists.
- Kinesys Show Control Systems Lite Trussing.
- Prolyte Trussing.
- Slick Trussing.
- Milos Trussing.













Concept & Design For conferences, seminars, and corporate events, we offer comprehensive conference systems, including audio reinforcement, interpretation systems, voting systems, and simultaneous translation equipment. Our solutions ensure clear communication and seamless coordination, facilitating effective information exchange.





## Previous Projects







































## opera®



0

O