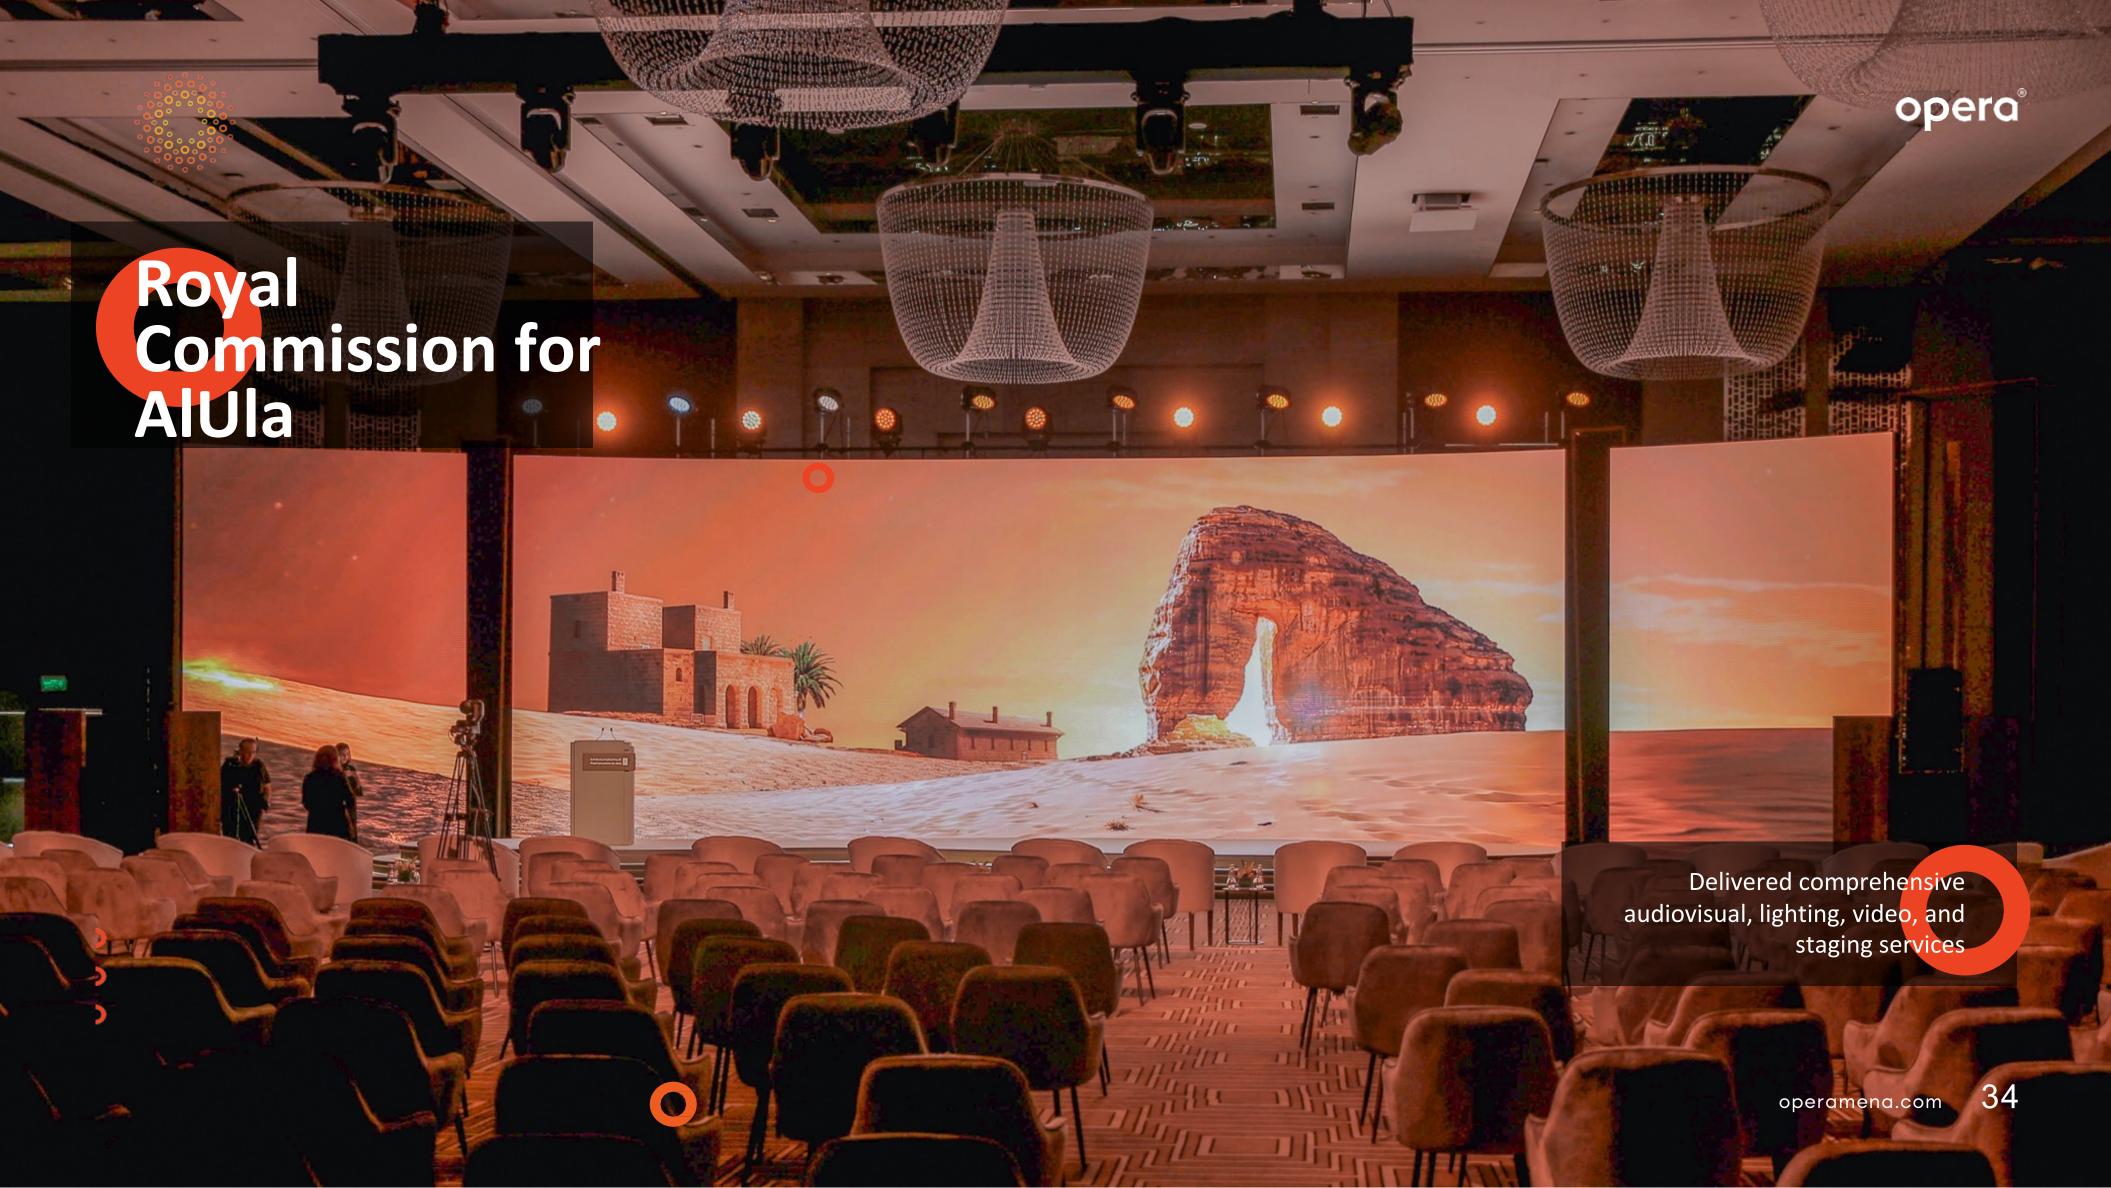

g Trussing

We provide professional rigging and trussing solutions to safely suspend and support lighting, audio, and video equipment. Our experienced rigging team ensures the structural integrity of installations, complying with industry safety standards and regulations.

- Columbus McKinnon Electric Hoists.
- Kinesys Show Control Systems Lite Trussing.
- Prolyte Trussing.
- Slick Trussing.
- Milos Trussing.













Concept & Design For conferences, seminars, and corporate events, we offer comprehensive conference systems, including audio reinforcement, interpretation systems, voting systems, and simultaneous translation equipment. Our solutions ensure clear communication and seamless coordination, facilitating effective information exchange.





## Previous Projects







































## opera®



0

O