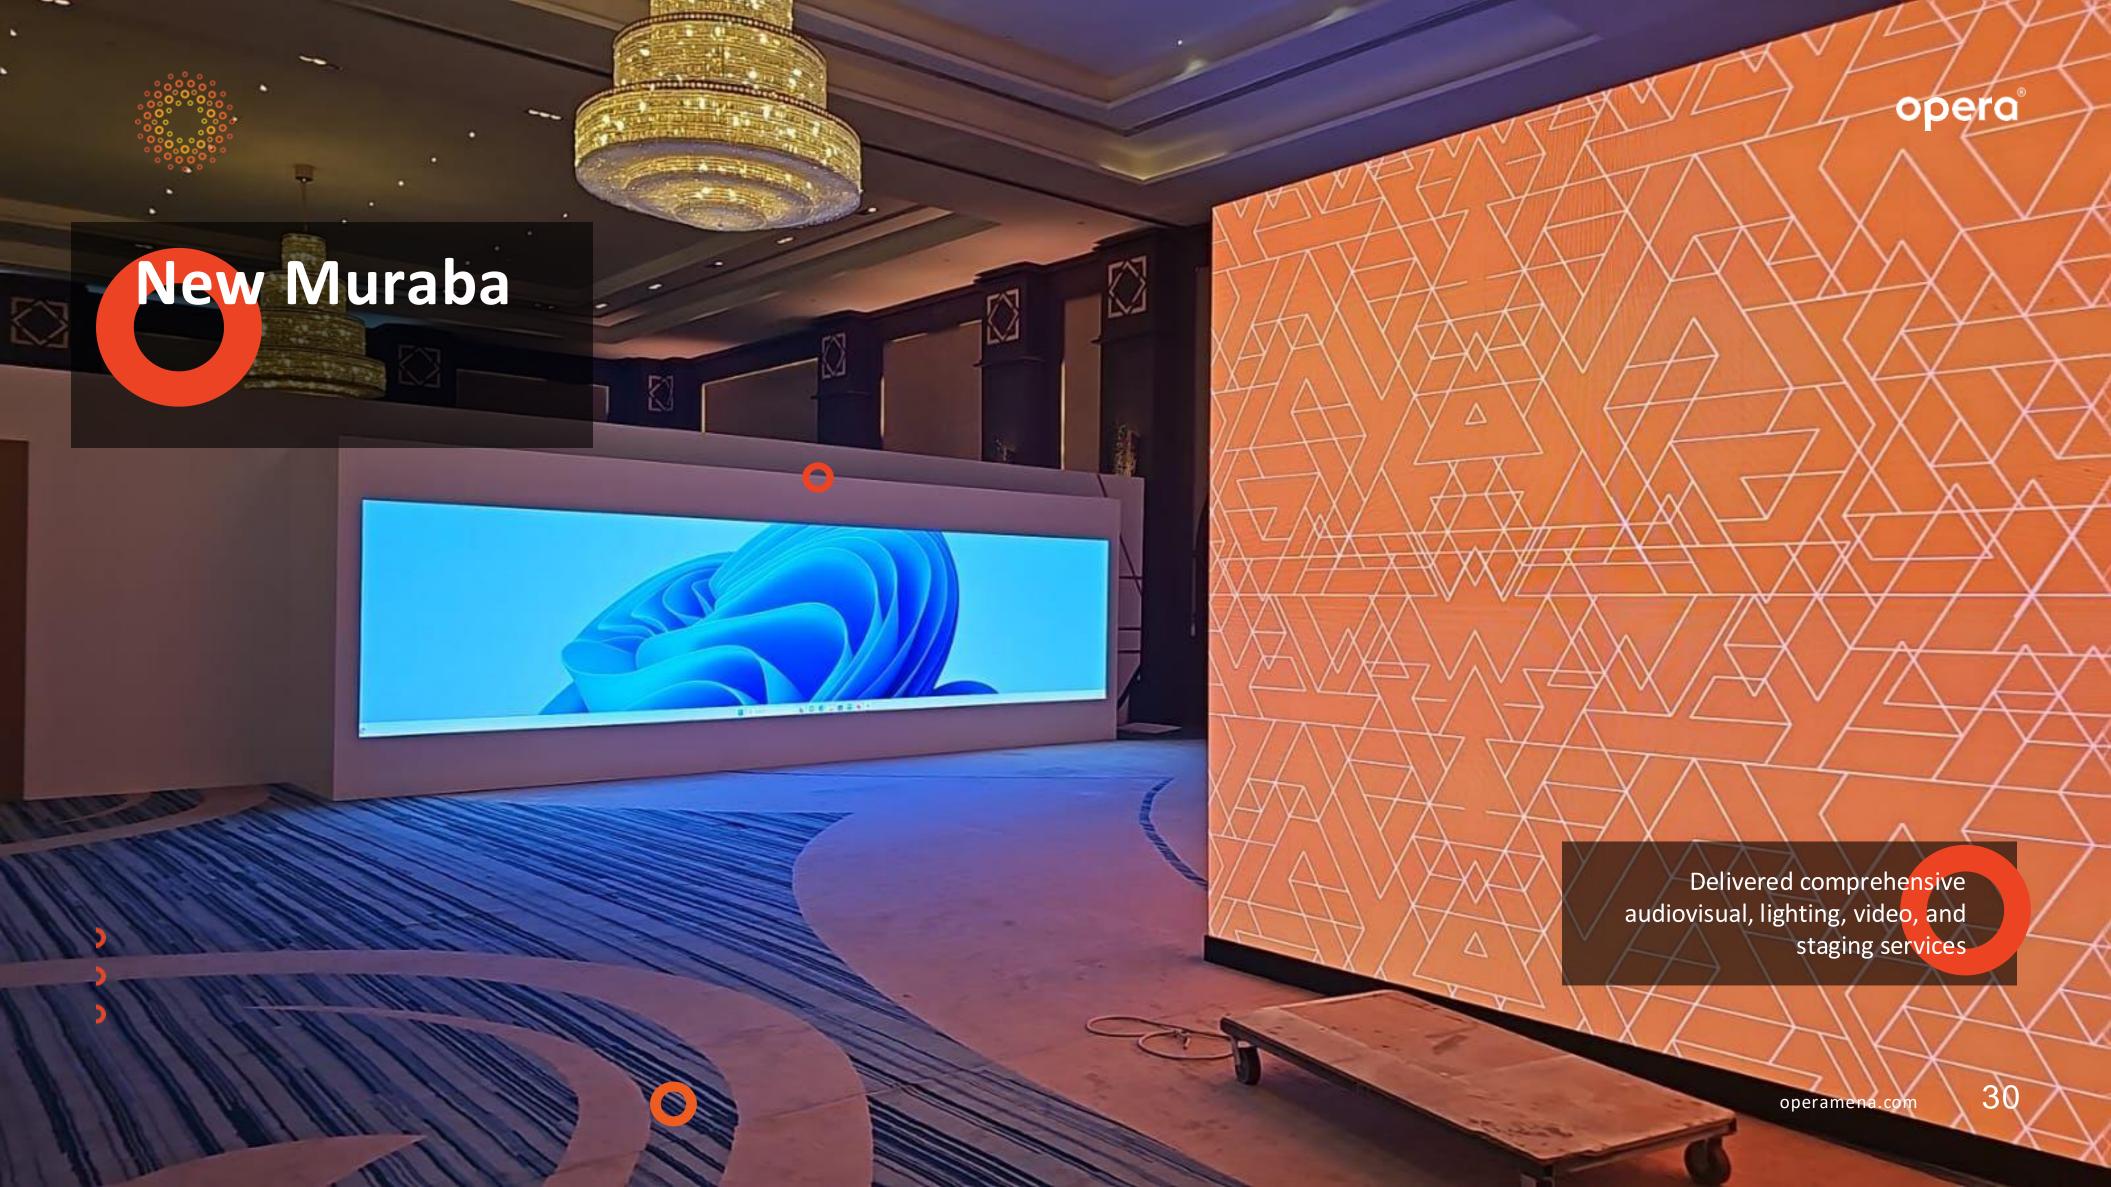

the audio for your event and execute to your satisfaction.

Meyer Line Array System.

Yamaha Audio Consoles.

Audio

- Soundcraft Audio Consoles.
- DiGiCo Audio Consoles.

opera®

Lighting

Our repertoire consists of the most advanced and scalable lighting systems suited to both indoor and outdoor events. This covers from generic conference and meetings to large scale outdoor stage shows. Every event requires a specific style of lighting based on the type of event or occasion. Our experienced lighting designers and operators are well versed to best advise on this.

- MA Lighting Consoles. Avolites lighting Consoles. ClayPaky
- Moving Lights.
- Robe Moving Lights.
- Avolites Dimmers. Avolites
- DMX Distribution. Lightsky.